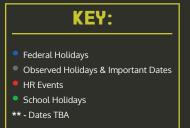

KEY:

\*\* - Dates TBA

Click on Events for more Information

| Sun | Mon  | Tue | Wed | Thu | Fri | Sat  |
|-----|------|-----|-----|-----|-----|------|
|     |      |     |     |     |     |      |
|     |      | • 1 | • 2 | 3   | 4   | 5    |
|     |      |     |     |     |     |      |
| 6   | 7    | 8   | 9   | 10  | 11  | 12   |
|     |      |     |     |     |     |      |
| 13  | 14   | 15  | 16  | 17  | 18  | 19   |
|     |      |     |     |     |     |      |
| 20  | 21   | 22  | 23  | 24  | 25  | • 26 |
|     |      |     |     |     |     |      |
| 27  | • 28 | 29  | 30  | 31  |     |      |